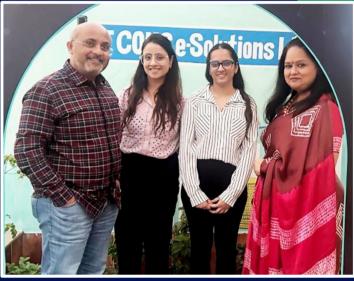

## Recognition

SRIVAD COMMECT

Ira Agarwal's AIM Elevate
Ventures: Empowering Small Scale
Entrepreneurs especially women
for Sustainable, Inclusive Growth

Its Agarwal. Frocader and CEO of ADM Elevoir Vestiares, is a Whatter sharms, assessed board member, and global technology leader with over 34 years of II studiency experience. Science for her expertise in derivagi renovation and assessioable growth, the enablabled ADM Elevoir burstens as a usual enterprise to empower sizes and uses serames, with a special ficus on women orinquistures. Under her leadership, ADM Elevoir provides enterpressive with assestial renovers, firefulny, translatedpt, and mores to strategic networks, creating pathways for assistantible business growth.

In addition to her role at AIM Elevate, Ira Agarwal serves as the Chief Marketing Officer at Verena Technologies, an insovationdration hardstern technology company, and as an Independent Board Descript in IFCONS e-Solutions Limited (BSE lines), She sizes contribute the experience as a member of strategic advisory boards, straining ad-NNA Indonesh, Terrifich EDS, and Mallane Ventures.